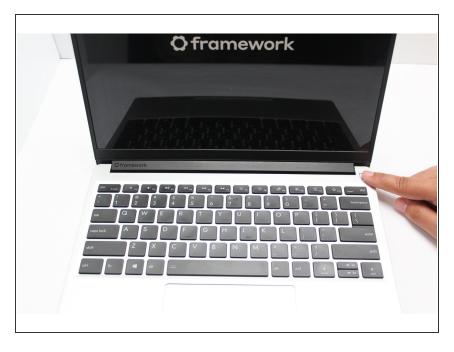

## Step 5 — Turn on the Framework Laptop

- Turn the Framework Laptop over and open it.
- Power on the laptop by pressing the power button, and get ready to start using your very own Framework Laptop!