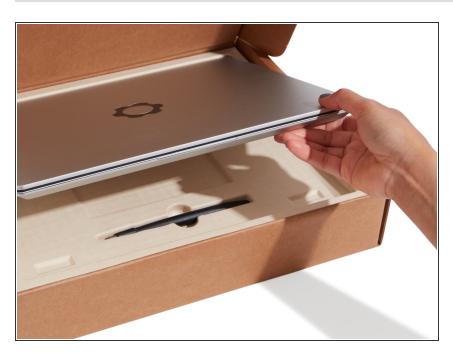

## **Step 2** — Remove the Framework Screwdriver from the box

Locate the Framework Screwdriver in the package underneath the Framework Laptop and keep it handy - it's the only tool you'll need should you decide to replace or upgrade any of the internal components!