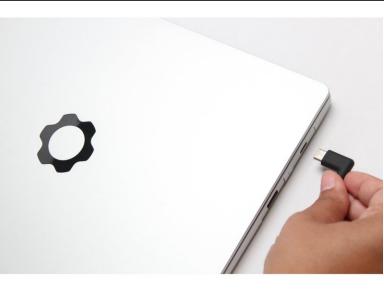

# Step 4 — Insert the Expansion Cards

- Insert the Expansion Cards of your choice into any of the empty bays.
- The text, logo, and QR code on the Expansion Card must be facing down. Slide the Expansion card into the bay. Using two or more fingers push the card until into the bay until it clicks.
- Important: You will have to use a slight amount of force to ensure proper installation of the Expansion Cards.
- Connect the USB-C cable from the Power Adapter into the USB-C Expansion Card. Connect the AC Cable to a power source.