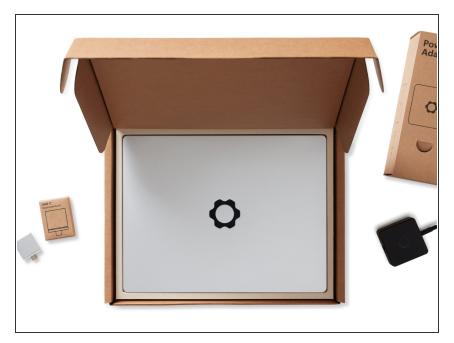

## Step 1 — Framework Laptop Quick Start Guide

 Unbox your Framework Laptop. You should not power it on at this time.

## **Step 2** — Remove the Framework Screwdriver from the box

Locate the Framework Screwdriver in the package underneath the Framework Laptop and keep it handy - it's the only tool you'll need should you decide to replace or upgrade any of the internal components!