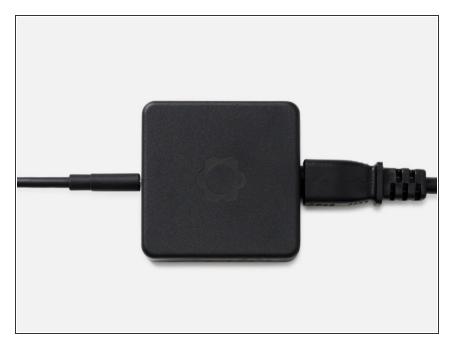

# **Step 3** — **Assemble the Power Adapter**

 After unboxing the Framework Laptop, assemble the modular Power Adapter. Connect the AC cable and the USB-C cable to the Power Adapter.