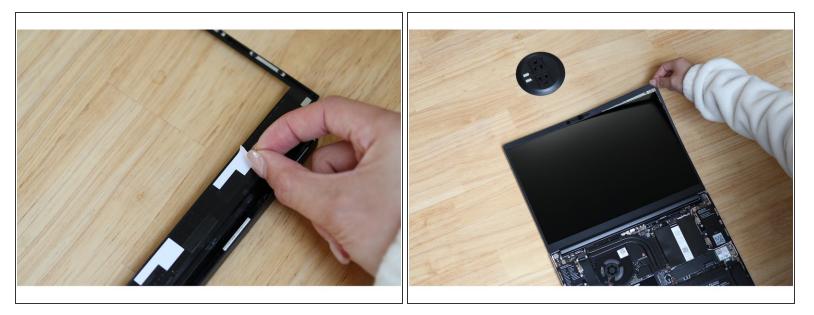

## Step 1 — Attach the Bezel

- Open the Framework Laptop 180 degrees to attach the Bezel.
- If installing a new Bezel, remove the liner pieces on the bottom of the Bezel to expose the adhesive.
- Align the corners of the Bezel to the display and place it down. The Bezel is attached by magnets and should easily click into place.
- Make sure that all of the corners and edges of the Bezel are fully connected to the Top Cover. If the corners are not aligned. carefully lift up the part of the bezel and guide it into place.